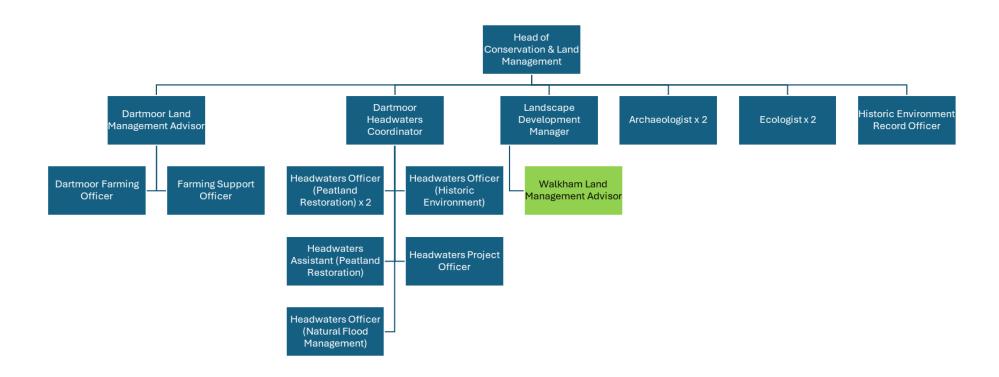

ther public goods and inform options and decisions to maximise project outcomes.
- 7. Communicate findings and options through a range of media to individuals and groups.
- 8. Deliver key objectives for the development phase of the new Walkham Valley Landscape Recovery (WVLR) scheme.
- 9. To work safely, ensuring all safety procedures and other controls identified by risk assessment are complied with and incidents reported promptly and appropriately.

This job description outlines the current duties required for this post to indicate the level of responsibility. It is not a comprehensive or exclusive list and duties may be varied from time to time which do not change the general character of the job or the level of responsibility.

July 2024

## Conservation & Land Management – July 2024